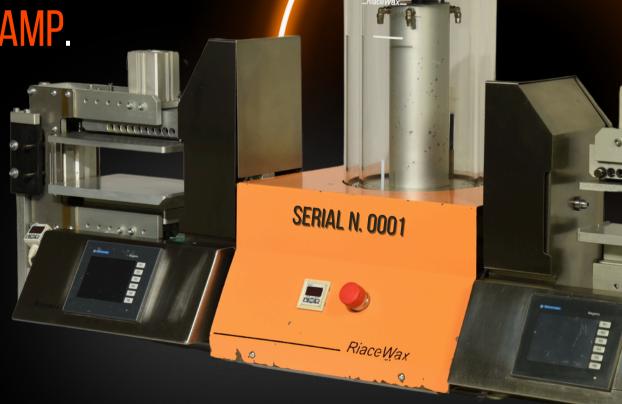

## WHERE WE STARTED

WE HAVE BEEN PIONEERS OF A BRAND-NEW TECHNOLOGY, PRODUCING THE FIRST WAX INJECTORS WITH:

- THE INJECTION SYRINGE.
- THE UNDER-VACUUM TANK.
- THE SELF-CENTERING CLAMP.
- THE DOUBLE-SIMULTANEOUS CLAMP.

#### ALL FEATURES THAT LED US TO DEPOSIT THE OFFICIAL PATENT IN 2005.