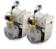

The BI MAXI INTUITIVE injector is characterized by two independent, non-expandable workstations that allow to create both light and very thin objects as well as large-sized pieces, maintaining their weight over time.

In the **standard workstation**, there is an 8-cmc injection syringe with final temperature regulation and self-centering clamp with 250x155mm plateswhile in the maxi workstation there is a 120cmc injection syringe with final temperature adjustment and a self-centering clamp with 250x155mm plates.