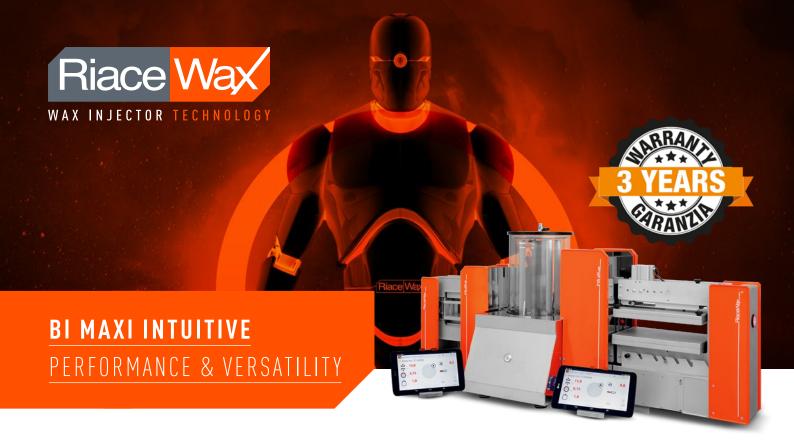

Fully controllable from a tablet, it is the most versatile injector of the Intuitive line as it allows to inject molds of all sizes thanks to the two independent workstations, a maxi and a standard one.

The BI MAXI INTUITIVE injector is characterized by two independent, non-expandable workstations that allow to create both light and very thin objects as well as large-sized pieces, maintaining their weight over time.

Two Android tablets are the control unit, with specially developed apps that allow to save recipes with photos and manage and control production orders. Its interconnect-ability to the outside world makes it compatible for Industry 4.0.

It is equipped with a transparent melting tank with a constant vacuum system, digital sensors to control the pressures that always allow to check the graphs of the vacuum trend on the molds during injection from the tablets and RFID readers.

In the **standard workstation**, there is an 8-cmc injection syringe with final temperature regulation and self-centering clamp with 250x155mm plateswhile in the maxi workstation there is a 120cmc injection syringe with final temperature adjustment and a self-centering clamp with 250x155mm plates.