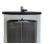

The BI MAXI ENDURA injector combines an aggressive design with an essential line, which characterizes and enhances its strength and sturdiness, resulting in a machine with a slender line with two nonexpandable independent workstations that allow to create both light and very thin objects and large pieces, maintaining their weight over

The electronics reduced to a minimum, an interface with industrial touch screen, easy maintenance and powder-coated aluminum and stainless-steel surfaces make this injector particularly reliable and suitable even for the most difficult environments.

It is equipped with a transparent melting tank with a constant vacuum system, vacuum switches to check the vacuum in the mold and RFID readers. In the **standard workstation**, there is an 8-cmc injection syringe with final temperature regulation and a self-centering clamp with 250x155mm plates while in the maxi workstation there is a 120-cmc injection syringe with final temperature adjustment and a selfcentering clamp with 250x155mm plates.