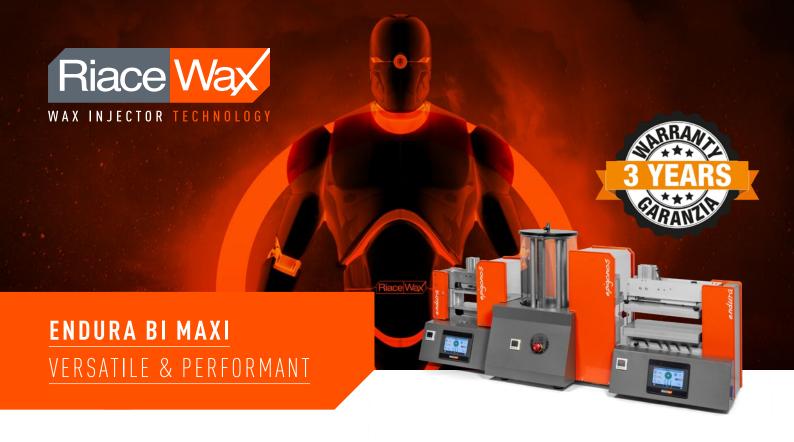

Fully controllable from a touch screen, it is the most versatile injector of the Endura line as it allows to injection molds of all sizes thanks to the two independent workstations, a maxi and a standard one.

The BI MAXI ENDURA injector combines an aggressive design with an essential line, which characterizes and enhances its strength and sturdiness, resulting in a machine with a slender line with two nonexpandable independent workstations that allow to create both light and very thin objects and large pieces, maintaining their weight over

The electronics reduced to a minimum, an interface with industrial touch screen, easy maintenance and powder-coated aluminum and stainless-steel surfaces make this injector particularly reliable and suitable even for the most difficult environments.

It is equipped with a transparent melting tank with a constant vacuum system, vacuum switches to check the vacuum in the mold and RFID readers. In the **standard workstation**, there is an 8-cmc injection syringe with final temperature regulation and a self-centering clamp with 250x155mm plates while in the maxi workstation there is a 120-cmc injection syringe with final temperature adjustment and a selfcentering clamp with 250x155mm plates.