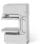

Fully controllable from a touch screen, it is the most versatile injector of the Endura line as it allows to injection molds of all sizes thanks to the two independent workstations, a maxi and a standard one.

The BI MAXI ENDURA injector combines an aggressive design with an essential line, which characterizes and enhances its strength and sturdiness, resulting in a machine with a slender line with two nonexpandable independent workstations that allow to create both light and very thin objects and large pieces, maintaining their weight over

The electronics reduced to a minimum, an interface with industrial touch screen, easy maintenance and powder-coated aluminum and stainless-steel surfaces make this injector particularly reliable and suitable even for the most difficult environments.