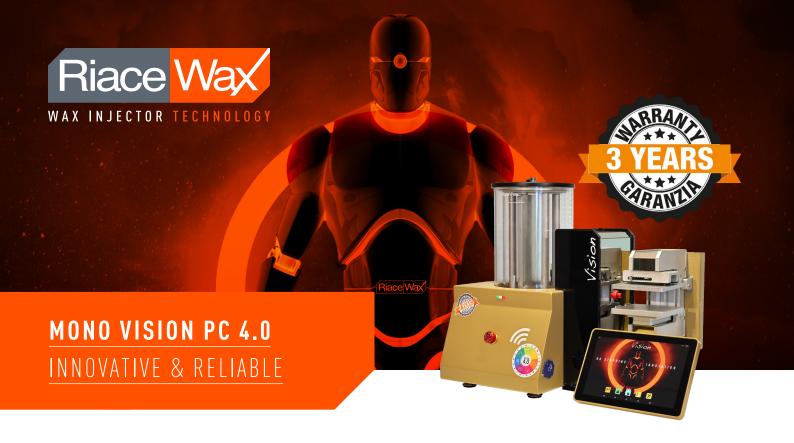

A small and compact injector with **one workstation**, fully controllable from a 10" industrial PC. It is able to produce around **2,000 small and medium-sized pieces** per day with the help of **only one operator**.

MONO VISION PC 4.0 combines all the distinctive features of the RiaceWax injector with an innovative "open frame" self-centering clamp, which guarantees handiness, load speed, and a perfect clamp hug homogeneity.

With a 10.1" Android industrial PC as control unit and Apps specifically developed, it will be possible to save injection recipes with photos as well as manage and control production orders. The injector is compatible with industry 4.0 as it can be connected remotely.

It is equipped with a transparent melting tank with a constant vacuum system, digital sensors to monitor pressures and performance while injecting with the graphic shown on the IPC, an RFID reader, an injection syringe of **16 cmc** with temperature adjustment, and a transverse self-centering clamp with **130x120mm** plates.