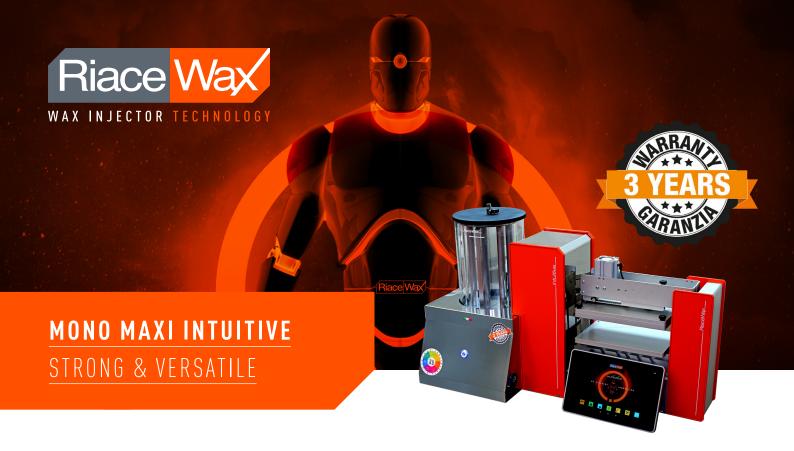

It is the sturdiest injector of the Intuitive line with a non-expandable workstation. It is fully controllable from a tablet. Able to produce large parts with the help of only one operator.

The MONO MAXI INTUITIVE injector is able to produce large parts maintaining their weight over time.

Injector has an **Android tablet** in the control unit, **with specially developed apps** that allows to save recipes with photos and manage and control production orders. Its interconnect-ability to the outside world makes it compatible for **Industry 4.0.** 

It is equipped with a transparent melting tank with a constant vacuum system, digital sensors to control the pressures that always allow to check the graph of the vacuum trend on the mold during injection, an RFID reader, a 120-cmc injection syringe with final temperature regulation and self-centering clamp with 250x155mm plates.

## **CHARACTERISTICS AND COMPONENTS**

PURE ITALIAN TECNOLOGY

3 YEAR WARRANTY

4.0 INDUSTRY

10.1' TABLET INCLUDED

APP PRODUCTION

HIGH PRODUCTION

CUSTOMIZABLE MODELS